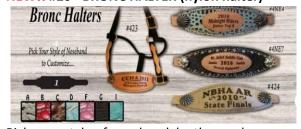

#### NEW!! #26 - BRONC HALTER (nylon halter)

Pick your style of noseband, leather and conchos. #423 - starting at 75 Points. #424 - starting at 85 Points. #4NE4 - starting at 90 Points. #4NE7 - starting at 110 Points.