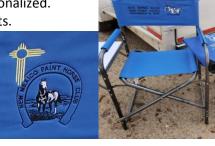

#### #4 - CAMP CHAIR with side table (blue only).

NMPHC logo and can be personalized. 75 Points.