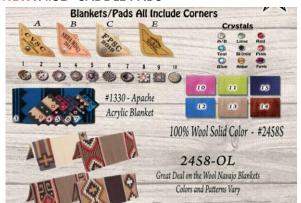

#### **NEW!! #31 - SADDLE PADS**

Pick your blanket type (acrylic, solid color wool, patterned wool), corner patch, conchos and/or crystals. Personalized at no additional charge. #1330 – 65 Points.

#2458S - 65 Points.

#2458-OL - 80 Points.