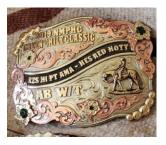

#### 2023 Show Awards Catalog, pg 1

#1 - MOLLY'S
CUSTOM
SILVER BUCKLE
Starting at 90 points.
Conversion of points to dollars is NOT one to one (due to shipping). Please

contact us for assistance and point values if you wish to order a Molly's Custom Buckle. Order must be placed through NMPHC to use show award points. To view more buckles, visit Molly's at www.mollyscustomsilver.com.