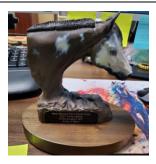

# COWBOY BRONZE #12 - Cowboy Bronze ¾ Horse Head (flat back) on Walnut Base with personalized name plate.

Height – approx. 6" Painted – 70 Points (customized painting – additional charge)
Bronzed - 60 Points. Name plate – 5 Points min. (depends on text).