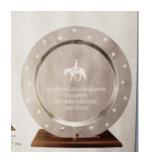

#### NEW!! #27 - CUSTOM AWARD PLATE - 9.5" diameter tray with cut out star border and text engraving - 35 Points, with logo - 40 Points. Wood stand – additional 10 Points.