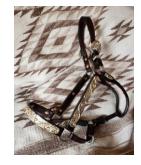

# #2 – Dura Tech 1" Double Ply Nylon Halter

Black only, Horse size. Embroidered nose band with show, year and award at no charge or horse's name. Limited number available. Halter courtesy of our sponsor, Schneider's Saddlery. 25 points for embroidery.