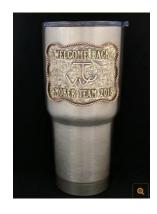

#### #14 – CUSTOM TROPHY BUCKLE INSULATED CUP – 30 oz. Buckle Cup can be personalized with award, your name, horse's name, etc.

110 Points.