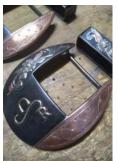

#### 2023 Show Awards Catalog, pg 1

#1 - MOLLY'S
CUSTOM
SILVER BUCKLE
Starting at 90 points.
Conversion of points to dollars is NOT one to one (due to shipping). Please

contact us for assistance and point values if you wish to order a Molly's Custom Buckle. Order must be placed through NMPHC to use show award points. To view more buckles, visit Molly's at www.mollyscustomsilver.com.