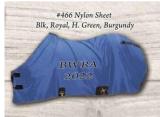

#### #25 - NYLON STABLE SHEET

Open front. Will come with logo on shoulder. Can upgrade to larger logo or have

personalized for extra fee (contact us for prices). Black, green, burgundy or royal blue. Sizes 68 – 86. 100 Points.