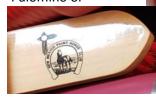

#### #3 – ENGRAVED WOODEN BRUSH

with Medium Bristles. NMPHC (or NM Pinto, Palomino or

Appaloosa) logo & can be personalized at no additional charge. 10 Points.