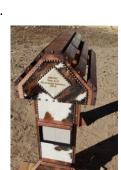

#### #20 - SADDLE STAND -

starting at 180 Points. Can be personalized (may incur additional charges). Engraved name plate extramin. 5 Points. Choose your wood, cowhide & tacks.