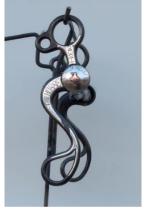

# #5 - OX BAR CUSTOM COWBOY GEAR GIFT CERTIFICATE —

Custom steel/silver work (conchos, buckles, spurs and bits) and chaps/ chinks. Starting at \$25 - 25 points.

Visit on facebook, OX Bar Custom Gear, or instagram, ox\_bar\_custom.