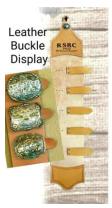

#### NEW!! #24 - HANGLING LEATHER BUCKLE DISPLAY

For 5 buckles (buckles not included).

Can be personalized at no additional charge. 100 Points.