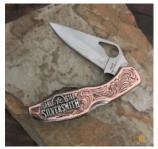

#### #7 - HAT CAN - Single Hat Can in black with

leather patch.
Can be
personalized
at no
additional
charge.
90 Points.

#8 - CUSTOM
ENGRAVED BYRD
KNIFE — COPPER OR
SILVER Available in a
combo (plain and
serrated) blades.
Can be customized
at no additional

charge. 140 Points. Visit their website at www.lonestarsilversmith.com