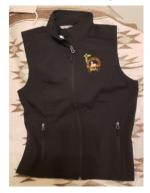

#### #21 - LADIES OR MEN'S SOFT SHELL VEST

Ladies Port Authority L325. Black, Battleship

Grey, Marshmallow, Navy. Sizes: XS - 4XL -60 Points Men's Port Authority J325 Black, Battleship Grey, Navy. Sizes: XS -4XL - 65 Points. NMPHC logo and can be personalized – front and back.