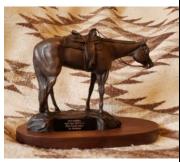

#### #13 - Cowboy Bronze Full Horse (Championship line) - Available WP (Junior or Senior) & HUS. Withers approx. 8" on solid

walnut base.

Bronzed only - 110 Points. Name plate – 5 Points min (depends on text).