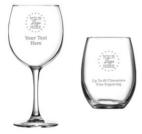

#### **#15 NEW LOWER PRICES - WINE GLASSES**

STEMMED 16 oz. Pair (2) - 50 Points Set of 4 – 75 Points STEMLESS – 16 oz. Pair (2) - 40 Points Set of 4 - 65 Points Contact us for assistance & point

values on other glass ware and quantities. All come with etched logo & personalization.